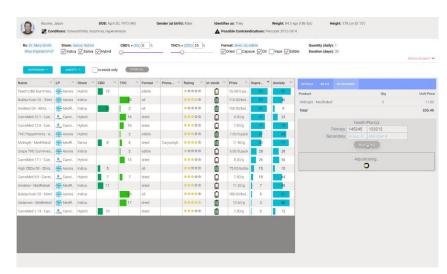

#### **Order Creation**

Search and maintain patient data and health View patient demographic, clinical and prescription data for effective decisionmaking.

> Filter products that meet the parameters of the prescription, adjust those prescription parameters or sort products based on their attributes.

> Place one or more products in the order basket for further processing.

#### **Claims Adjudication**

Submit products for public or private plan electronic claims adjudication and view the response. Also coordinate benefits with secondary plans such as spousal plans.