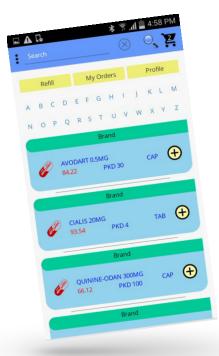

# PK+ MyPharmacyApp

Your pharmacy mobile app build on IBM technology for your own pharmacy and your own patients.

It gives you an instant online presence, allowing your patients to order new & refill prescriptions from your pharmacy any time while on the go.

### Patient Friendly

New & existing customers may order new Rx FILLS and REFILLS with no waiting

## . Integration

Integrated with your pharmacy software to reduce waiting time and data entry errors